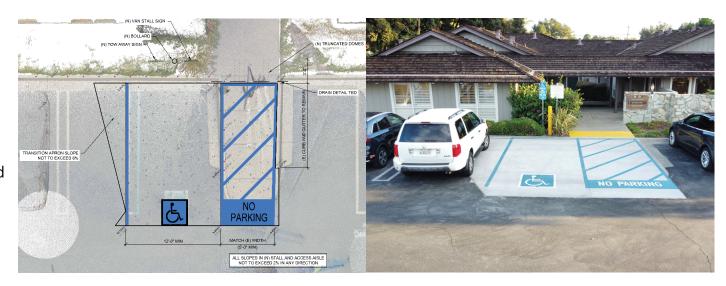

## **ADA Design Builder**

Protrk® Construction is a California design-build company that specializes in ADA improvements for commercial property owners, property managers, and contractors. We guarantee our precision design-build work and improvements to meet all California State ADA guidelines. Protrk® provides complete end-to-end design, value engineering, coordination, and construction for your commercial ADA improvements.